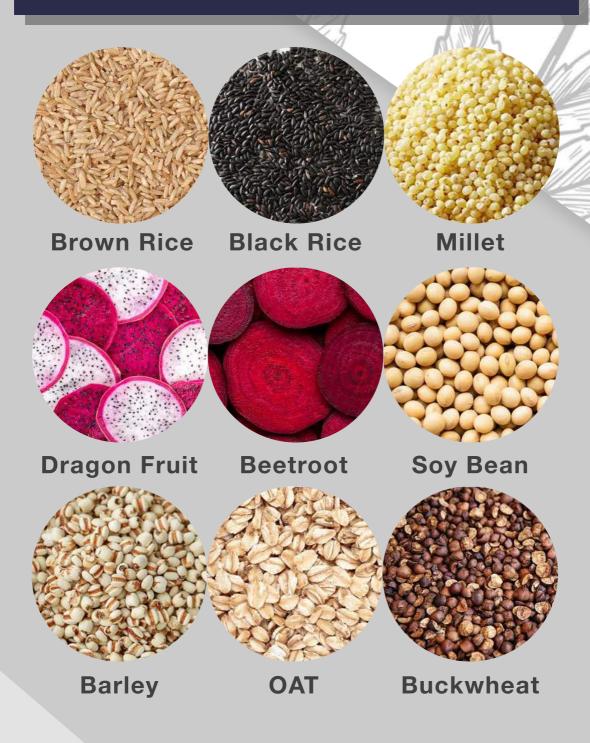

# TOTAL EM+ ENERGY MEAL REPLACEMENT NINE ACTIVE SELECTED RAW NATURAL

### SIX UNIQUE SELLING POINT

Brown rice mainly helps in body replace the daily nutrition needs for

cardiovascular system, digestive system, brain and nervous system to detoxify and digestive purposes.

Barley is an excellent source of fiber helps in body weight management and it's a good source in reducing edema.

Black rice keeps you full to avoid hunger and prevent from overeating towards unhealthy foods.

02

Beetroot high in vitamins helps in exerting favorable effect in bowel function preventing constipation and speed up the digestive system.

Barley also helps in reducing and lessen the face white and black spots, brighten skin tone and helps in moistening skin layer.

Black rice is a natural detoxifier as it helps the liver eliminate unwanted substances meanwhile it is rich in antioxidant that helps in improving the body