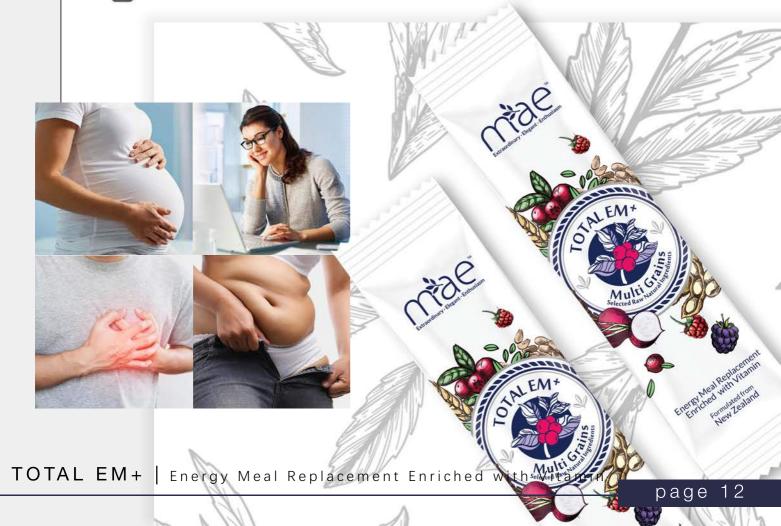

#### SUITABLE FOR PEOPLE WITH:

Working Adult

Y Pregnant Women

**S** Breast-Feeding Mum

Children above 12 Years Old

Heart Attack Patient

Anemia Patient

M Children and Adult with Obesity

People who is High in Cholesterol, Blood Pressure and Blood Sugar

People who has Weak Bone and Teeth

People who does not Consume Proper Meal Daily