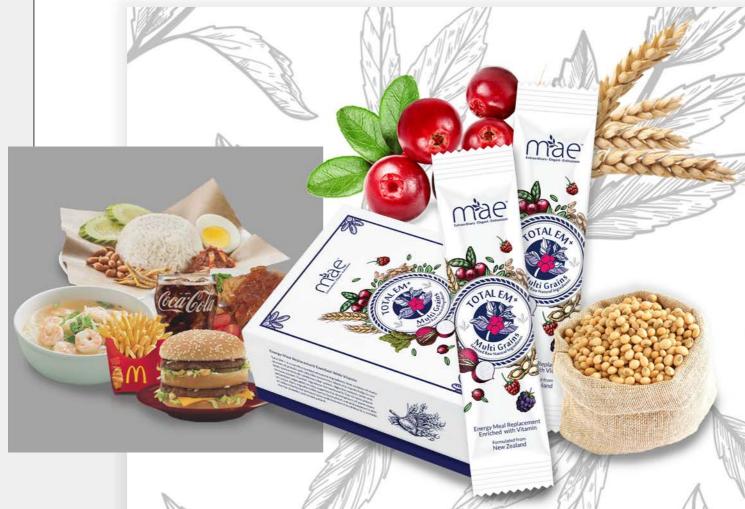

#### WHAT MAKES IT SO UNIQUE?

TOTAL EM+ is a well-balanced nutritional vegan meal replacement drink that contains all the necessary recommended nutrients in a meal. It is the most effective and convenient way for our body to consume a high fiber, low calories meal that keeps you fulfil.

One sachet of TOTAL EM+ contains the calories between 150-500 Cal comparing to a normal daily consumption is between 500-100 Cal. Thus, the lesser the calories consume; the easier in maintaining body weight.